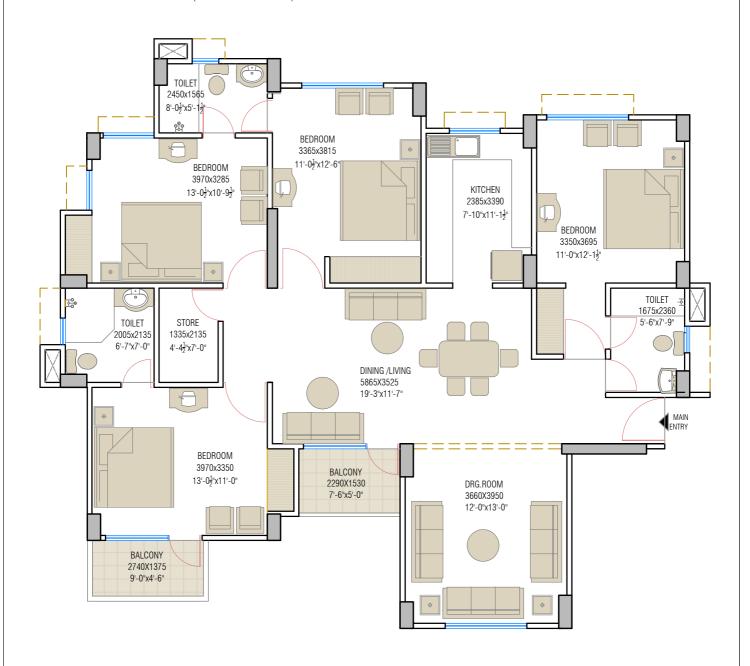

## TYPE-A: 4BDR+3T+STORE

## **TYPICAL FLOOR PLAN**

RERA CARPET AREA: 1380 SQ.FT. BALCONY AREA: 78 SQ.FT. EXTERNAL WALL AREA: 138 SQ.FT. TOTAL AREA: 1973 SQ.FT.

(inclusive of common area)