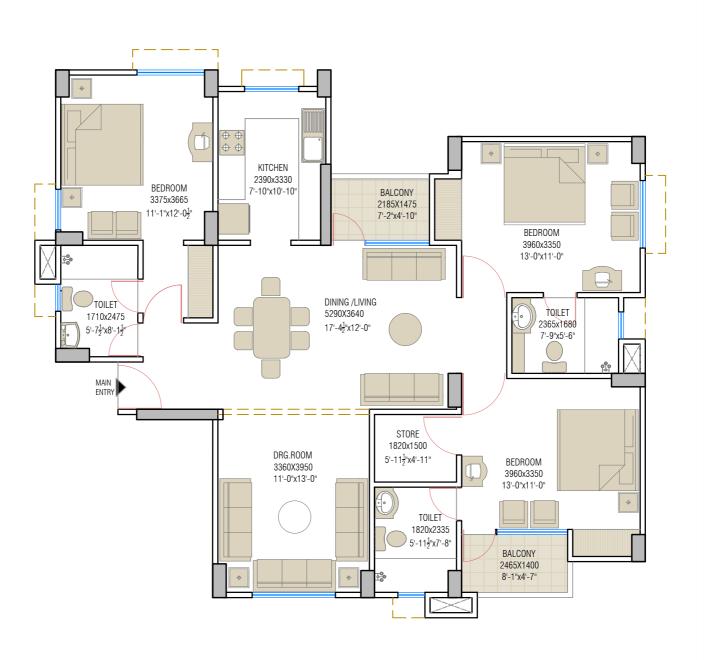

## TYPE-B: 3BDR+3T+STORE

## **TYPICAL FLOOR PLAN**

RERA CARPET AREA: 1174 SQ.FT. BALCONY AREA: 71 SQ.FT. EXTERNAL WALL AREA: 108 SQ.FT. TOTAL AREA: 1671 SQ FT (inclusive of common area)